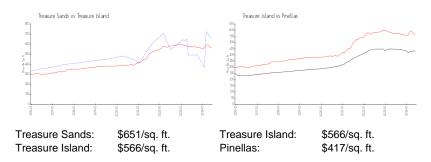

#### **Inventory for Sale**

Treasure Sands 4%
Treasure Island 3%
Pinellas 3%

### Avg. Time to Close Over Last 12 Months

Treasure Sands 13 days
Treasure Island 76 days
Pinellas 68 days