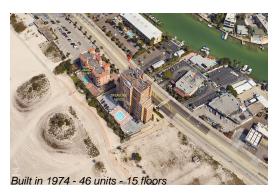

# **Unit 1503 - Treasure Sands**

1503 - 11000 Gulf Blvd, Treasure Island, FL, Pinellas 33706

#### **Building Information**

Number of units: 46
Number of active listings for rent: 0
Number of active listings for sale: 2
Building inventory for sale: 4%
Number of sales over the last 12 months: 2
Number of sales over the last 6 months: 1
Number of sales over the last 3 months: 0