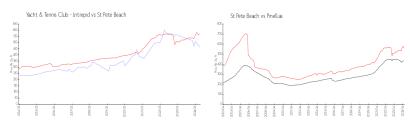

#### **Market Information**

Yacht & Tennis Club \$464/sq. ft.

St Pete Beach: \$564/sq. ft.

- Intrepid:

St Pete Beach: \$564/sq. ft. Pinellas: \$417/sq. ft.