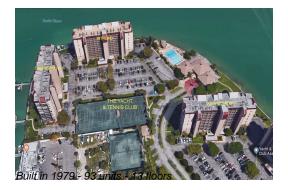

# Unit 304 - Yacht & Tennis Club - Intrepid

304 - 9425 Blind Pass Rd, St Pete Beach, FL, Pinellas 33706

#### **Building Information**

Number of units:93Number of active listings for rent:0Number of active listings for sale:4Building inventory for sale:4%Number of sales over the last 12 months:11Number of sales over the last 6 months:4Number of sales over the last 3 months:1

## **Building Association Information**

Yacht & Tennis Club Association Inc Address: 9415 Blind Pass Rd,

St Pete Beach, FL 33706, Phone: +1 727-360-0379