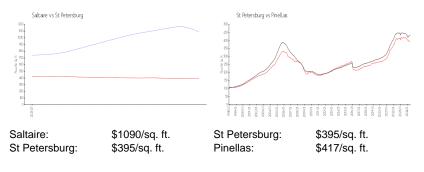

#### **Inventory for Sale**

| Saltaire      | 8% |
|---------------|----|
| St Petersburg | 3% |
| Pinellas      | 3% |

## Avg. Time to Close Over Last 12 Months

| Saltaire      | 75 days |
|---------------|---------|
| St Petersburg | 71 days |
| Pinellas      | 68 days |