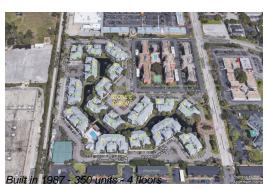

Number of units: 350
Number of active listings for rent: 0
Number of active listings for sale: 9
Building inventory for sale: 2%
Number of sales over the last 12 months: 26
Number of sales over the last 6 months: 11
Number of sales over the last 3 months: 6