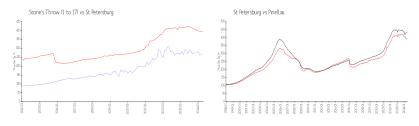

### **Market Information**

Stone's Throw (1 to \$265/sq. ft. St Petersburg: \$395/sq. ft. 17):
St Petersburg: \$395/sq. ft. Pinellas: \$417/sq. ft.