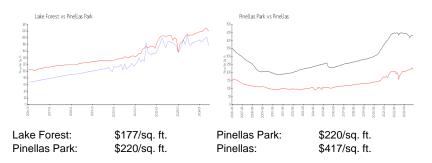

#### **Market Information**

#### Inventory for Sale

| Lake Forest   | 2% |
|---------------|----|
| Pinellas Park | 1% |

# Avg. Time to Close Over Last 12 Months

| Lake Forest   | 19 days |
|---------------|---------|
| Pinellas Park | 27 days |
| Pinellas      | 68 days |