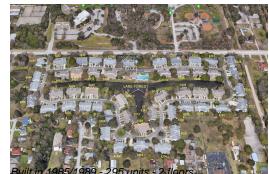

# Unit 6335 92nd PI N # 2304 - Lake Forest

6335 92nd Pl N # 2304 - 6236-6464 93 Ter N, Pinellas Park, FL, Pinellas 33782

#### **Building Information**

| Number of units:                         | 295 |
|------------------------------------------|-----|
| Number of active listings for rent:      | 0   |
| Number of active listings for sale:      | 6   |
| Building inventory for sale:             | 2%  |
| Number of sales over the last 12 months: | 19  |
| Number of sales over the last 6 months:  | 8   |
| Number of sales over the last 3 months:  | 5   |