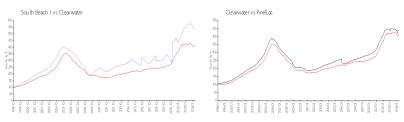

#### **Market Information**

South Beach I: \$534/sq. ft. Clearwater: \$416/sq. ft. Clearwater: \$416/sq. ft. Pinellas: \$422/sq. ft.