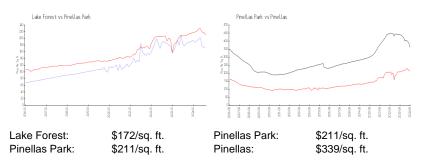

#### **Inventory for Sale**

| Lake Forest   | 4% |
|---------------|----|
| Pinellas Park | 2% |
| Pinellas      | 4% |