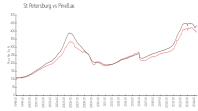

## Avg. Time to Close Over Last 12 Months

Saltaire 75 days
St Petersburg 71 days
Pinellas 68 days