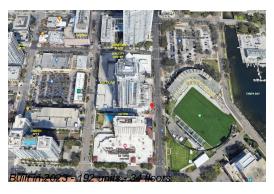

# **Building Information**

Number of units: 192
Number of active listings for rent: 0
Number of active listings for sale: 15
Building inventory for sale: 7%
Number of sales over the last 12 months: 19
Number of sales over the last 6 months: 13
Number of sales over the last 3 months: 8