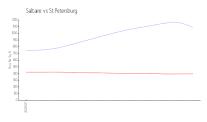

#### **Market Information**

Saltaire: \$1090/sq. ft. St Petersburg: \$395/sq. ft. St Petersburg: \$395/sq. ft. Pinellas: \$417/sq. ft.