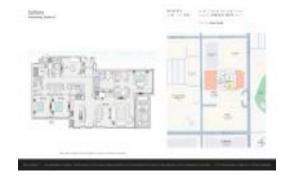

## Unit 2801 - Saltaire

2801 - #01 1 St S, St Petersburg, FL, Pinellas 33701

#### **Unit Information**

 MLS Number:
 U8247623

 Status:
 ACTIVE

 Size:
 2,712 Sq ft.

Bedrooms: 3
Full Bathrooms: 4
Half Bathrooms: 0

Parking Spaces: Assigned, Circular Driveway, Driveway,

Garage Door Opener, On Street, Other,

Valet

 View:
 City, Water

 Rental Price:
 \$12,000

 List PPSF:
 \$4

 Valuated Price:
 \$3,239,000

 Valuated PPSF:
 \$1,280

The above valuated price is a baseline figure that does not take into account any specific renovation, upgrade, split, merge, or deterioration of the unit.