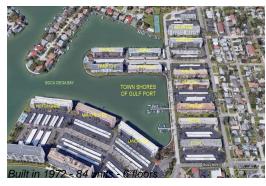

Number of units: 84
Number of active listings for rent: 0
Number of active listings for sale: 2
Building inventory for sale: 2%
Number of sales over the last 12 months: 5
Number of sales over the last 6 months: 1
Number of sales over the last 3 months: 0