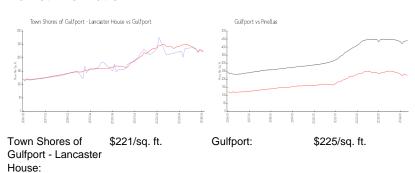

#### **Market Information**

Pinellas:

\$422/sq. ft.

## **Inventory for Sale**

Gulfport:

Town Shores of Gulfport - Lancaster 2% House Gulfport 3% Pinellas 3%

# Avg. Time to Close Over Last 12 Months

\$225/sq. ft.

Town Shores of Gulfport - Lancaster 22 days

House
Gulfport 73 days
Pinellas 66 days