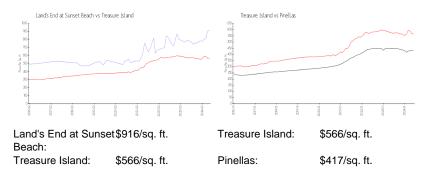

# **Market Information**

# Avg. Time to Close Over Last 12 Months

| Land's End at Sunset Beach | 38 days |
|----------------------------|---------|
| Treasure Island            | 76 days |
| Pinellas                   | 68 days |