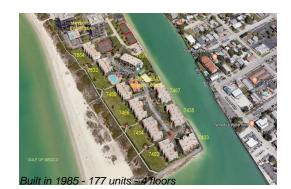

### **Building Information**

| Number of units:                         | 177 |
|------------------------------------------|-----|
| Number of active listings for rent:      | 0   |
| Number of active listings for sale:      | 2   |
| Building inventory for sale:             | 1%  |
| Number of sales over the last 12 months: | 8   |
| Number of sales over the last 6 months:  | 6   |
| Number of sales over the last 3 months:  | 4   |
|                                          |     |

# **Building Association Information**

Land's End Condominium Association Address: 7500 Bayshore Dr, Treasure Island, FL 33706 Phone: +1 727-360-4323