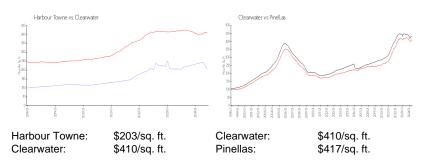

#### **Inventory for Sale**

| Harbour Towne | 2% |
|---------------|----|
| Clearwater    | 3% |
| Pinellas      | 3% |