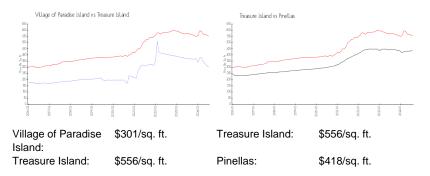

## **Market Information**

## **Inventory for Sale**

| Village of Paradise Island | 4% |
|----------------------------|----|
| Treasure Island            | 3% |
| Pinellas                   | 3% |

## Avg. Time to Close Over Last 12 Months

| Village of Paradise Island | 108 days |
|----------------------------|----------|
| Treasure Island            | 76 days  |
| Pinellas                   | 71 days  |