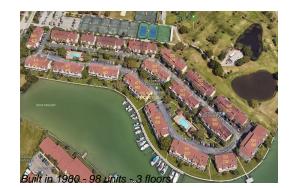

# Unit 421 Haven Point Dr - Village of Paradise Island

421 Haven Point Dr - 400-553 Sandy Hook Rd, Treasure Island, FL, Pinellas 33706

## **Building Information**

| Number of units:                         | 98 |
|------------------------------------------|----|
| Number of active listings for rent:      | 0  |
| Number of active listings for sale:      | 4  |
| Building inventory for sale:             | 4% |
| Number of sales over the last 12 months: | 10 |
| Number of sales over the last 6 months:  | 5  |
| Number of sales over the last 3 months:  | 3  |
|                                          |    |