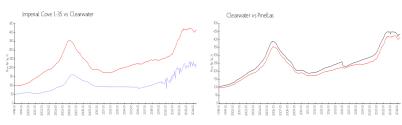

### **Market Information**

Imperial Cove 1-35: \$223/sq. ft. Clearwater: \$410/sq. ft.

Clearwater: Pinellas: \$410/sq. ft. \$417/sq. ft.