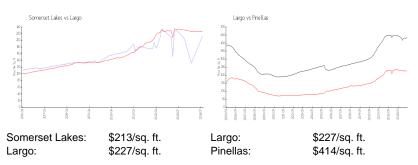

#### **Unit Information**

| U8248053<br>ACTIVE |
|--------------------|
| 2,051 Sq ft.       |
| 3                  |
| 2                  |
| 1                  |
| Guest              |
| Water              |
| \$464,444          |
| \$226              |
| \$437,000          |
| \$213              |
|                    |