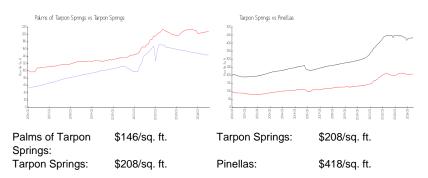

## **Market Information**

#### **Inventory for Sale**

Palms of Tarpon Springs 3% Tarpon Springs 2%

Pinellas 3%

# Avg. Time to Close Over Last 12 Months

Palms of Tarpon Springs 92 days
Tarpon Springs 70 days
Pinellas 71 days