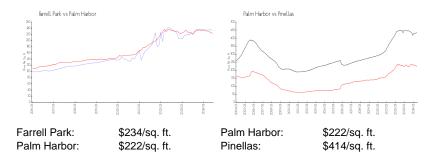

### **Inventory for Sale**

| Farrell Park | 3% |
|--------------|----|
| Palm Harbor  | 2% |
| Pinellas     | 3% |

# Avg. Time to Close Over Last 12 Months

Farrell Park 32 days
Palm Harbor 43 days
Pinellas 71 days