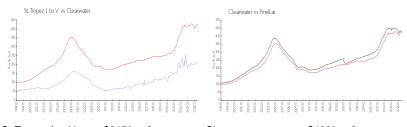

## **Market Information**

 St Tropez I to V:
 \$217/sq. ft.
 Clearwater:
 \$428/sq. ft.

 Clearwater:
 \$428/sq. ft.
 Pinellas:
 \$418/sq. ft.