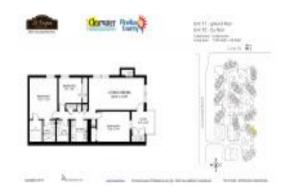

#### **Unit Information**

 MLS Number:
 U8248270

 Status:
 ACTIVE

 Size:
 1,025 Sq ft.

Bedrooms: 3
Full Bathrooms: 2
Half Bathrooms: 0

Parking Spaces: Guest, Off Street, Reserved

View: Garden, Trees/Woods

 Rental Price:
 \$1,850

 List PPSF:
 \$2

 Valuated Price:
 \$223,000

 Valuated PPSF:
 \$218

The above valuated price is a baseline figure that does not take into account any specific renovation, upgrade, split, merge, or deterioration of the unit.