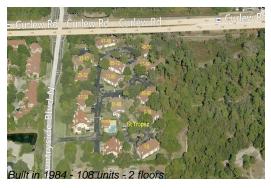

# Unit 12 - St Tropez I to V

12 - 3455 Countryside Blvd, Clearwater, FL, Pinellas 33761

#### **Building Information**

Number of units: 108
Number of active listings for rent: 0
Number of active listings for sale: 3
Building inventory for sale: 2%
Number of sales over the last 12 months: 5
Number of sales over the last 6 months: 1
Number of sales over the last 3 months: 1