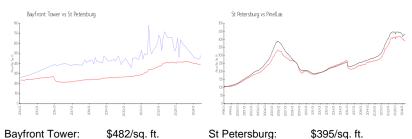

lf Bathrooms: 0

Parking Spaces: Electric Vehicle Charging Station(s), Valet,

Under Building, Assigned

 View:
 City

 Rental Price:
 \$6,200

 List PPSF:
 \$3

 Valuated Price:
 \$954,000

 Valuated PPSF:
 \$442

The above valuated price is a baseline figure that does not take into account any specific renovation, upgrade, split, merge, or deterioration of the unit.



Number of units: 245
Number of active listings for rent: 0
Number of active listings for sale: 17
Building inventory for sale: 6%
Number of sales over the last 12 months: 11
Number of sales over the last 6 months: 4
Number of sales over the last 3 months: 2

### **Building Association Information**

**Bayfront Tower** 

Address: 1 Beach Dr SE # 300, St. Petersburg, FL 33701 Phone: +1 727-895-3661

#### Market Information



St Petersburg: \$395/sq. ft. Pinellas: \$417/sq. ft.

#### **Inventory for Sale**

Bayfront Tower7%St Petersburg3%Pinellas3%

## Avg. Time to Close Over Last 12 Months

Bayfront Tower 116 days
St Petersburg 71 days
Pinellas 68 days