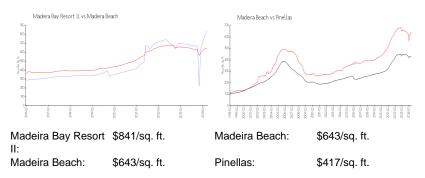

# **Market Information**

#### **Inventory for Sale**

| Madeira Bay Resort II | 3% |
|-----------------------|----|
| Madeira Beach         | 3% |
| Pinellas              | 3% |