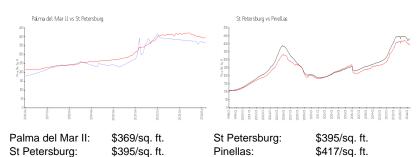

 Rental Price:
 \$2,600

 List PPSF:
 \$3

 Valuated Price:
 \$321,000

 Valuated PPSF:
 \$361

The above valuated price is a baseline figure that does not take into account any specific renovation, upgrade, split, merge, or deterioration of the unit.