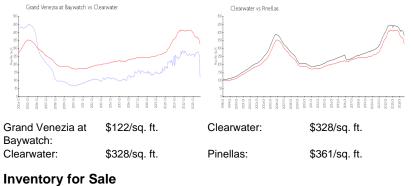

### **Market Information**

| Grand Venezia at Baywatch | 5% |
|---------------------------|----|
| Clearwater                | 4% |
| Pinellas                  | 4% |