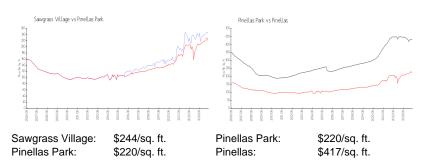

#### **Inventory for Sale**

Sawgrass Village 1% Pinellas Park 1% Pinellas 3%

## Avg. Time to Close Over Last 12 Months

Sawgrass Village 26 days Pinellas Park 27 days Pinellas 68 days