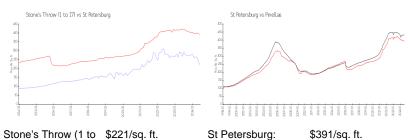

### **Market Information**

Stone's Throw (1 to \$221/sq. ft.

St Petersburg: \$391/sq. ft. Pinellas: \$418/sq. ft.