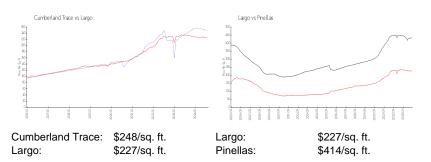

#### **Unit Information**

| MLS Number:     | U8248598                     |
|-----------------|------------------------------|
| Status:         | Sold                         |
| Size:           | 1,271 Sq ft.                 |
| Bedrooms:       | 2                            |
| Full Bathrooms: | 1                            |
| Half Bathrooms: | 1                            |
| Parking Spaces: | Driveway, Garage Door Opener |
| View:           | Trees/Woods                  |
| List Price:     | \$299,500                    |
| List PPSF:      | \$236                        |
| Valuated Price: | \$315,000                    |
| Valuated PPSF:  | \$248                        |

The above valuated price is a baseline figure that does not take into account any specific renovation, upgrade, split, merge, or deterioration of the unit.