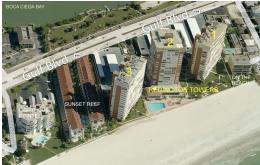

# Unit 1401 - Redington Towers 2

1401 - 17920 Gulf Blvd, Redington Shores, FL, Pinellas 33708

Built in 1974 - 156 units - 20 floors