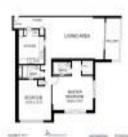

# Unit 1401 - Redington Towers 2

1401 - 17920 Gulf Blvd, Redington Shores, FL, Pinellas 33708

#### **Unit Information**

| MLS Number:<br>Status: | U8248662<br>ACTIVE       |
|------------------------|--------------------------|
| Size:                  | 1,345 Sq ft.             |
| Bedrooms:              | 2                        |
| Full Bathrooms:        | 2                        |
| Half Bathrooms:        | 0                        |
| Parking Spaces:        | Assigned, Covered, Guest |
| View:                  | Water                    |
| Rental Price:          | \$2,800                  |
| List PPSF:             | \$2                      |
| Valuated Price:        | \$618,000                |
| Valuated PPSF:         | \$459                    |