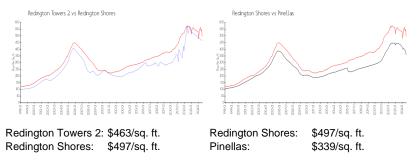

# **Market Information**

3% 3% 4%

### Inventory for Sale

| Redington Towers 2 |  |
|--------------------|--|
| Redington Shores   |  |
| Pinellas           |  |

#### Avg. Time to Close Over Last 12 Months

| Redington Towers 2 | 94 days |
|--------------------|---------|
| Redington Shores   | 85 days |
| Pinellas           | 73 days |

No. of Acres, 10, 199

M RANGE AND A