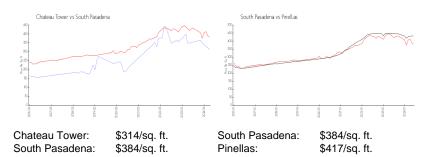

 List PPSF:
 \$387

 Valuated Price:
 \$265,000

 Valuated PPSF:
 \$312

The above valuated price is a baseline figure that does not take into account any specific renovation, upgrade, split, merge, or deterioration of the unit.