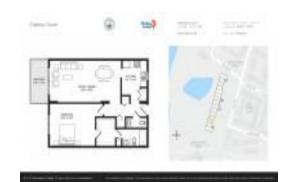

## Unit 803 - Chateau Tower

803 - 7050 Sunset Dr S, South Pasadena, FL, Pinellas 33707

#### **Unit Information**

 MLS Number:
 U8248675

 Status:
 ACTIVE

 Size:
 850 Sq ft.

Bedrooms: 1
Full Bathrooms: 1
Half Bathrooms: 1

Parking Spaces: Assigned, Guest

 View:
 Water

 List Price:
 \$329,000