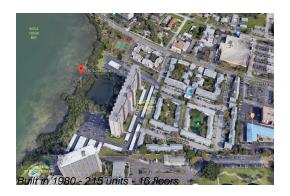

## Unit 803 - Chateau Tower

803 - 7050 Sunset Dr S, South Pasadena, FL, Pinellas 33707

# **Building Information**

Number of units: 215
Number of active listings for rent: 0
Number of active listings for sale: 7
Building inventory for sale: 3%
Number of sales over the last 12 months: 12
Number of sales over the last 6 months: 7
Number of sales over the last 3 months: 3