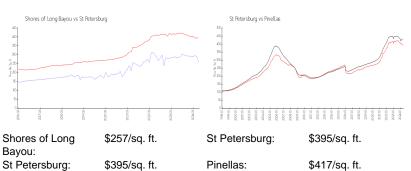

### **Market Information**

## **Inventory for Sale**

| Shores of Long Bayou | 5% |
|----------------------|----|
| St Petersburg        | 3% |
| Pinellas             | 3% |

## Avg. Time to Close Over Last 12 Months

| Shores of Long Bayou | 58 days |
|----------------------|---------|
| St Petersburg        | 71 days |
| Pinellas             | 68 days |