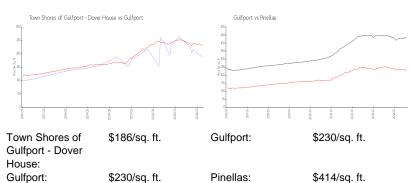

\$187

The above valuated price is a baseline figure that does not take into account any specific renovation, upgrade, split, merge, or deterioration of the unit.



Number of units: 52
Number of active listings for rent: 0
Number of active listings for sale: 2
Building inventory for sale: 3%
Number of sales over the last 12 months: 2
Number of sales over the last 6 months: 0
Number of sales over the last 3 months: 0

## **Building Association Information**

Town Shores Master Association, Inc 3210 59th Street South Gulfport, FL 33707 Phone: (727) 345-9491

https://www.townshorescommunity.com/welcom

#### **Recent Sales**

 Unit #
 Size
 Closing Date
 Sale Price
 PPSF

 308
 1,120 sq ft
 Mar 2024
 \$220,000
 \$196

 101
 1,250 sq ft
 Jan 2024
 \$210,000
 \$168

## **Market Information**



#### **Inventory for Sale**

Town Shores of Gulfport - Dover House 49





Gulfport 3% Pinellas 3%

# Avg. Time to Close Over Last 12 Months

Town Shores of Gulfport - Dover House 42 days
Gulfport 85 days
Pinellas 71 days