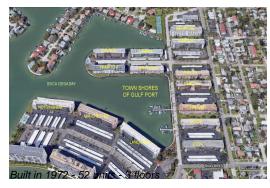

# **Unit 310 - Town Shores of Gulfport - Dover House**

310 - 3114 59 St S, Gulfport, FL, Pinellas 33707

The above valuated price is a baseline figure that does not take into account any specific renovation, upgrade, split, merge, or deterioration of the unit.

Number of units: 52
Number of active listings for rent: 0
Number of active listings for sale: 2
Building inventory for sale: 3%
Number of sales over the last 12 months: 2
Number of sales over the last 6 months: 0
Number of sales over the last 3 months: 0

## **Building Association Information**

Town Shores Master Association, Inc 3210 59th Street South Gulfport, FL 33707 Phone: (727) 345-9491

https://www.townshorescommunity.com/welcom