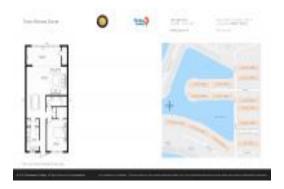

# **Unit 310 - Town Shores of Gulfport - Dover House**

310 - 3114 59 St S, Gulfport, FL, Pinellas 33707

#### **Unit Information**

 MLS Number:
 U8248908

 Status:
 PENDING

 Size:
 1,060 Sq ft.

Bedrooms: 1
Full Bathrooms: 1
Half Bathrooms: 0

Parking Spaces:

View:
Trees/Woods
List Price:
\$189,000
List PPSF:
\$178
Valuated Price:
\$198,000
Valuated PPSF:
\$187