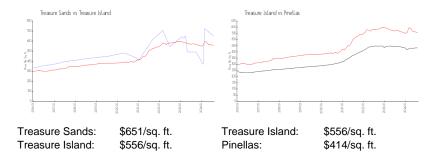

## **Inventory for Sale**

Treasure Sands 4%
Treasure Island 3%
Pinellas 3%

### Avg. Time to Close Over Last 12 Months

Treasure Sands 13 days

Treasure Island Pinellas 76 days 71 days