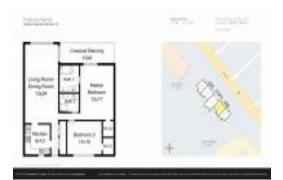

# Unit 702 - Treasure Sands

702 - 11000 Gulf Blvd, Treasure Island, FL, Pinellas 33706

#### **Unit Information**

 MLS Number:
 U8249167

 Status:
 ACTIVE

 Size:
 1,120 Sq ft.

Bedrooms: 2 Full Bathrooms: 2 Half Bathrooms: 0

Parking Spaces:

 View:
 Pool, Water

 List Price:
 \$875,000