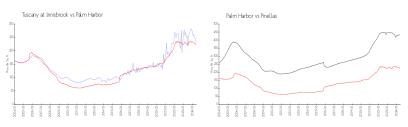

#### **Market Information**

Tuscany at

\$233/sq. ft.

Palm Harbor:

\$222/sq. ft.

Innisbrook: Palm Harbor:

\$222/sq. ft.

Pinellas:

\$414/sq. ft.