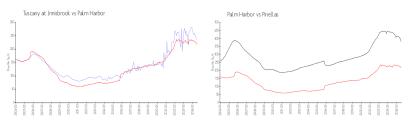

## **Market Information**

Tuscany at \$218/sq. ft. \$233/sq. ft. Palm Harbor: Innisbrook: Palm Harbor: \$218/sq. ft. Pinellas: \$361/sq. ft.