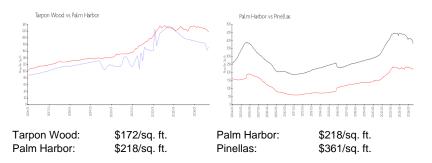

#### **Unit Information**

| MLS Number:<br>Status:<br>Size:<br>Bedrooms:<br>Full Bathrooms:<br>Half Bathrooms:<br>Parking Spaces: | U8249202<br>Active<br>1,335 Sq ft.<br>2<br>2<br>0 |
|-------------------------------------------------------------------------------------------------------|---------------------------------------------------|
| View:<br>List Price:<br>List PPSF:<br>Valuated Price:<br>Valuated PPSF:                               | \$318,000<br>\$238<br>\$229,000<br>\$172          |

The above valuated price is a baseline figure that does not take into account any specific renovation, upgrade, split, merge, or deterioration of the unit.

#### **Recent Sales**

| Unit #<br>L8<br>P406<br>K403<br>S10<br>S2 | Size<br>1,220 sq ft<br>1,422 sq ft<br>1,304 sq ft<br>1,220 sq ft<br>1,220 sq ft | Closing Date<br>Jul 2024<br>May 2024<br>May 2024<br>Mar 2024<br>Feb 2024 | Sale Price<br>\$225,000<br>\$335,000<br>\$310,000<br>\$218,000<br>\$205,500 | PPSF<br>\$184<br>\$236<br>\$238<br>\$179<br>\$168 |
|-------------------------------------------|---------------------------------------------------------------------------------|--------------------------------------------------------------------------|-----------------------------------------------------------------------------|---------------------------------------------------|
|                                           | <i>'</i>                                                                        |                                                                          |                                                                             | +                                                 |
| P407                                      | 1,333 sq ft                                                                     | Feb 2024                                                                 | \$212,000                                                                   | \$159                                             |