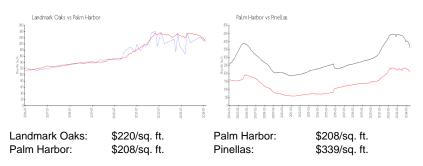

### **Inventory for Sale**

| Landmark Oaks | 3% |
|---------------|----|
| Palm Harbor   | 2% |
| Pinellas      | 4% |

## Avg. Time to Close Over Last 12 Months

| Landmark Oaks | 38 days |
|---------------|---------|
| Palm Harbor   | 39 days |

1000

Pinellas

73 days