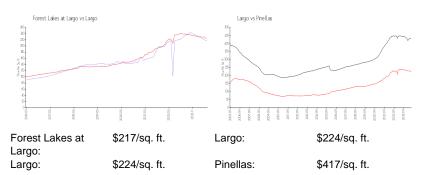

## **Market Information**

# Inventory for Sale

| Forest Lakes at Largo | 1% |
|-----------------------|----|
| Largo                 | 2% |
| Pinellas              | 3% |

## Avg. Time to Close Over Last 12 Months

| Forest Lakes at Largo | 17 days |
|-----------------------|---------|
| Largo                 | 60 days |
| Pinellas              | 68 days |