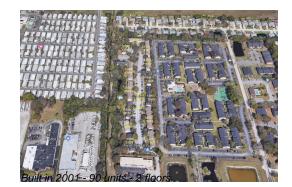

# Unit 13508 Forest Lake Dr - Forest Lakes at Largo

13508 Forest Lake Dr - 13500-13787 Forest Lakes Dr, Largo, FL, Pinellas 33771

## **Building Information**

| Number of units:                         | 90 |
|------------------------------------------|----|
| Number of active listings for rent:      | 0  |
| Number of active listings for sale:      | 1  |
| Building inventory for sale:             | 1% |
| Number of sales over the last 12 months: | 1  |
| Number of sales over the last 6 months:  | 0  |
| Number of sales over the last 3 months:  | 0  |