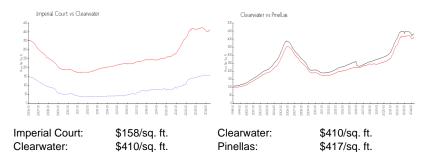

st 6 months: 4
Number of sales over the last 3 months: 2

### **Building Association Information**

Imperial Court Condominium Apartments I Association Inc 1433 S Belcher Rd Clearwater, Florida 33764-2893 FIRST CHOICE ASSOCIATION MANAGEMENT INC 727-785-8887

#### **Recent Sales**

| Unit # | Size        | Closing Date | Sale Price | PPSF  |
|--------|-------------|--------------|------------|-------|
| F3     | 642 sq ft   | Jul 2024     | \$90,000   | \$140 |
| D7     | 642 sq ft   | Jun 2024     | \$80,000   | \$125 |
| C12    | 642 sq ft   | Jan 2024     | \$100,000  | \$156 |
| E6     | 642 sq ft   | Jan 2024     | \$105,500  | \$164 |
| G13    | 855 sq ft   | Jan 2024     | \$128,000  | \$150 |
| G11    | 1,032 sq ft | Jan 2024     | \$135,000  | \$131 |

#### **Market Information**



### **Inventory for Sale**

| Imperial Court | 3% |
|----------------|----|
| Clearwater     | 3% |
| Pinellas       | 3% |





# Avg. Time to Close Over Last 12 Months

Imperial Court52 daysClearwater70 daysPinellas68 days