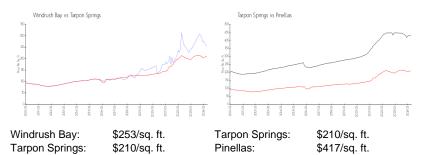

## **Inventory for Sale**

| Windrush Bay   | 1% |
|----------------|----|
| Tarpon Springs | 2% |
| Pinellas       | 3% |

## Avg. Time to Close Over Last 12 Months

| Windrush Bay   | 40 days |
|----------------|---------|
| Tarpon Springs | 77 days |

Statistics of the local division of the

Pinellas

68 days