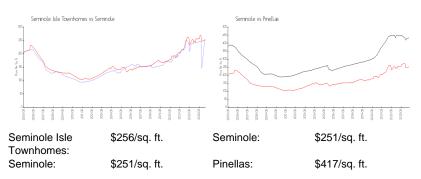

oms: Full Bathrooms: Half Bathrooms: Parking Spaces:

View: List Price: List PPSF: Valuated Price: Valuated PPSF: U8249297 ACTIVE 2,088 Sq ft. 3 2 1 Driveway, Garage Door Opener, Golf Cart Parking, Ground Level, Oversized, Parking Pad, Under Building Trees/Woods, Water \$534,900 \$256 \$535,000 \$256





The above valuated price is a baseline figure that does not take into account any specific renovation, upgrade, split, merge, or deterioration of the unit.

#### **Building Information**

| 88 |
|----|
| 0  |
| 3  |
| 3% |
| 2  |
| 1  |
| 1  |
|    |

#### **Building Association Information**

Seminole Isle Townhomes Address 7253 Key Haven Road Largo, FL 33777-3857 Contact info@seminoleisle.net (727) 399-2038

http://seminoleisle.net/

#### **Recent Sales**



### **Market Information**



#### **Inventory for Sale**

| Seminole Isle Townhomes | 3% |
|-------------------------|----|
| Seminole                | 2% |
| Pinellas                | 3% |

## Avg. Time to Close Over Last 12 Months

| Seminole Isle Townhomes | 95 days |
|-------------------------|---------|
| Seminole                | 44 days |
| Pinellas                | 68 days |