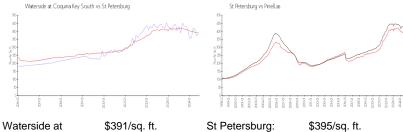

#### Market Information

Coquina Key South:

St Petersburg: \$395/sq. ft. St Petersburg:

\$395/sq. ft.

Pinellas:

\$417/sq. ft.