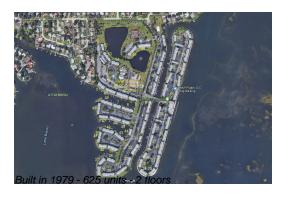

### **Building Information**

Number of units: 625 Number of active listings for rent: 28 Number of active listings for sale: Building inventory for sale: 4% Number of sales over the last 12 months: 48 Number of sales over the last 6 months: Number of sales over the last 3 months: