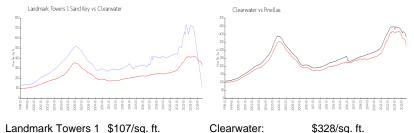

## **Market Information**

Landmark Towers 1 \$107/sq. ft. Clearwater:

Sand Key:

Clearwater: \$328/sq. ft. Pinellas: \$361/sq. ft.