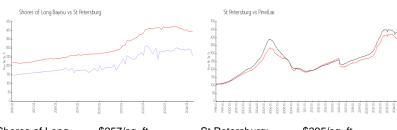

### **Market Information**

Shores of Long

\$257/sq. ft.

St Petersburg:

\$395/sq. ft.

Bayou: St Petersburg:

\$395/sq. ft.

Pinellas:

\$417/sq. ft.