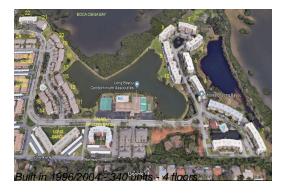

#### **Building Information**

Number of units: 340
Number of active listings for rent: 0
Number of active listings for sale: 17
Building inventory for sale: 5%
Number of sales over the last 12 months: 19
Number of sales over the last 6 months: 13
Number of sales over the last 3 months: 2

# **Building Association Information**

Shores of Long Bayou

Address: 6301 Shoreline Dr, St. Petersburg, FL 33708

Phone: +1 727-395-9497

http://www.theshoresoflongbayou.org/