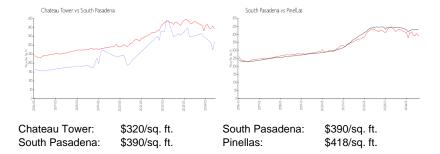

2%
Number of sales over the last 12 months: 11
Number of sales over the last 6 months: 6
Number of sales over the last 3 months: 4

### **Building Association Information**

Chateau Tower Condo Associates Address: 2890, 7050 Sunset Dr S, South Pasadena, FL 33707 Phone: +1 727-345-0713

https://www.chateau-tower.com/

#### **Recent Sales**

| Unit # | Size        | Closing Date | Sale Price | PPSF  |
|--------|-------------|--------------|------------|-------|
| 1410   | 1,055 sq ft | Aug 2024     | \$400,000  | \$379 |
| 212    | 850 sq ft   | Aug 2024     | \$223,000  | \$262 |
| 308    | 1,055 sq ft | Jul 2024     | \$260,000  | \$246 |
| 1001   | 1,180 sq ft | Jun 2024     | \$375,000  | \$318 |
| 204    | 850 sq ft   | May 2024     | \$225,000  | \$265 |

#### **Market Information**



## **Inventory for Sale**

Chateau Tower 3% South Pasadena 2%





Pinellas 3%

# Avg. Time to Close Over Last 12 Months

Chateau Tower 72 days South Pasadena 68 days Pinellas 71 days