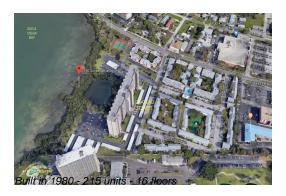

### **Building Information**

Number of units: 215
Number of active listings for rent: 0
Number of active listings for sale: 6
Building inventory for sale: 2%
Number of sales over the last 12 months: 11
Number of sales over the last 6 months: 6
Number of sales over the last 3 months: 4

### **Building Association Information**

Chateau Tower Condo Associates Address: 2890, 7050 Sunset Dr S, South Pasadena, FL 33707 Phone: +1 727-345-0713

https://www.chateau-tower.com/