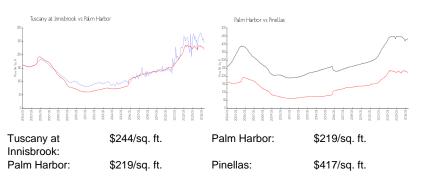

# **Market Information**

#### **Inventory for Sale**

| Tuscany at Innisbrook | 2% |
|-----------------------|----|
| Palm Harbor           | 2% |
| Pinellas              | 3% |

# Avg. Time to Close Over Last 12 Months

| Tuscany at Innisbrook | 39 days |
|-----------------------|---------|
| Palm Harbor           | 39 days |

Pinellas

68 days