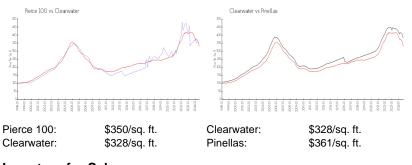

# **Inventory for Sale**

| Pierce 100 | 11% |
|------------|-----|
| Clearwater | 6%  |
| Pinellas   | 5%  |

## Avg. Time to Close Over Last 12 Months

| Pierce 100 | 57 days |
|------------|---------|
| Clearwater | 86 days |
| Pinellas   | 80 days |

PIERCE 100 Corvater 9