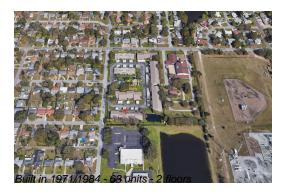

# Unit 116 - Harshaw Lake Park

116 - 1601 43 St N, St Petersburg, FL, Pinellas 33713

## **Building Information**

Number of units: 63
Number of active listings for rent: 0
Number of active listings for sale: 3
Building inventory for sale: 4%
Number of sales over the last 12 months: 5
Number of sales over the last 6 months: 2
Number of sales over the last 3 months: 1