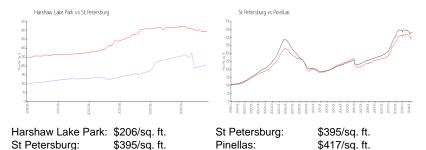

### **Market Information**

## **Inventory for Sale**

Harshaw Lake Park 5% St Petersburg 3% Pinellas 3%

# Avg. Time to Close Over Last 12 Months

Harshaw Lake Park 14 days St Petersburg 71 days Pinellas 68 days