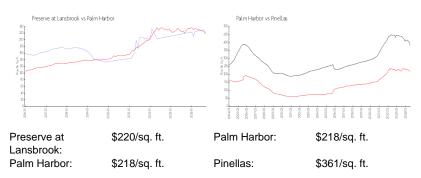

#### **Unit Information**

| MLS Number:<br>Status:<br>Size:<br>Bedrooms:<br>Full Bathrooms:<br>Half Bathrooms:<br>Parking Spaces: | U8249801<br>PENDING<br>1,750 Sq ft.<br>2<br>0 |
|-------------------------------------------------------------------------------------------------------|-----------------------------------------------|
| View:                                                                                                 | Water                                         |
| List Price:                                                                                           | \$408,000                                     |
| List PPSF:                                                                                            | \$233                                         |
| Valuated Price:                                                                                       | \$382,000                                     |
| Valuated PPSF:                                                                                        | \$218                                         |

#### **Inventory for Sale**

| Preserve at Lansbrook | 8% |
|-----------------------|----|
| Palm Harbor           | 3% |
| Pinellas              | 4% |