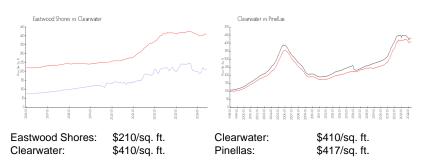

#### **Unit Information**

| MLS Number:<br>Status:<br>Size:<br>Bedrooms:<br>Full Bathrooms:<br>Half Bathrooms:<br>Parking Spaces:<br>View: | U8249898<br>ACTIVE<br>853 Sq ft.<br>2<br>2<br>0 |
|----------------------------------------------------------------------------------------------------------------|-------------------------------------------------|
| Rental Price:                                                                                                  | \$1,595                                         |
| List PPSF:                                                                                                     | \$2                                             |
| Valuated Price:                                                                                                | \$179,000                                       |
| Valuated PPSF:                                                                                                 | \$210                                           |

### **Inventory for Sale**

| Eastwood Shores | 1% |
|-----------------|----|
| Clearwater      | 3% |
| Pinellas        | 3% |