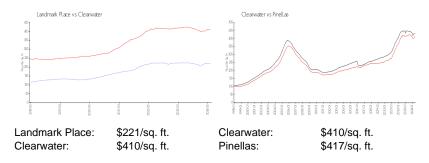

 List PPSF:
 \$253

 Valuated Price:
 \$272,000

 Valuated PPSF:
 \$222

The above valuated price is a baseline figure that does not take into account any specific renovation, upgrade, split, merge, or deterioration of the unit.