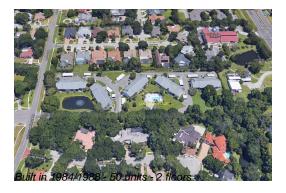

## Unit 1202 - Landmark Place

1202 - 3201 Landmark Dr, Clearwater, FL, Pinellas 33761

# **Building Information**

Number of units: 50
Number of active listings for rent: 0
Number of active listings for sale: 1
Building inventory for sale: 2%
Number of sales over the last 12 months: 0
Number of sales over the last 6 months: 0
Number of sales over the last 3 months: 0