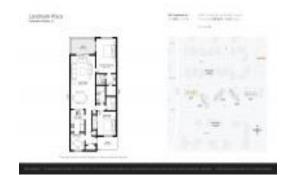

#### **Unit Information**

 MLS Number:
 U8249940

 Status:
 ACTIVE

 Size:
 1,225 Sq ft.

Bedrooms: 2 Full Bathrooms: 2 Half Bathrooms: 0

Parking Spaces: Assigned, Guest

 View:
 Water

 List Price:
 \$310,000