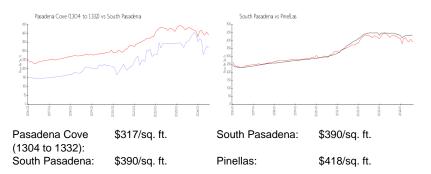

ales over the last 3 months:  | 3   |
|                                          |     |

### **Building Association Information**

Pasadena Cove Owners Assn Inc 3001 Executive Drive # 260 Clearwater, FL 33762 Phone: (727) 687-9368 Pasadena Cove Owners 1328 Pasadena Ave S South Pasadena, FL 33707 Phone: (727) 345-5963

#### **Recent Sales**

| Unit # | Size        | Closing Date | Sale Price | PPSF  |
|--------|-------------|--------------|------------|-------|
| 302    | 1,030 sq ft | Aug 2024     | \$260,000  | \$252 |
| 505    | 950 sq ft   | Jul 2024     | \$320,000  | \$337 |
| 501    | 1,170 sq ft | Jul 2024     | \$379,000  | \$324 |
| 206    | 1,115 sq ft | May 2024     | \$296,000  | \$265 |
| 106    | 1,030 sq ft | Apr 2024     | \$260,000  | \$252 |

### **Market Information**







Contraction a

# Inventory for Sale

| Pasadena Cove (1304 to 1332) | 2% |
|------------------------------|----|
| South Pasadena               | 2% |
| Pinellas                     | 3% |

# Avg. Time to Close Over Last 12 Months

| Pasadena Cove (1304 to 1332) | 66 days |
|------------------------------|---------|
| South Pasadena               | 68 days |
| Pinellas                     | 71 days |