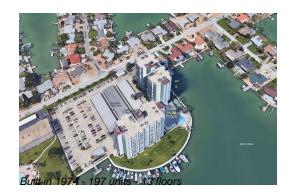

# **Building Information**

| Number of units:                         | 197 |
|------------------------------------------|-----|
| Number of active listings for rent:      | 0   |
| Number of active listings for sale:      | 16  |
| Building inventory for sale:             | 8%  |
| Number of sales over the last 12 months: | 3   |
| Number of sales over the last 6 months:  | 1   |
| Number of sales over the last 3 months:  | 1   |
|                                          |     |

# **Building Association Information**

Three Palms Pointe Condos Address: 420 64th Ave # 107E, St Pete Beach, FL 33706 Phone: +1 727-367-3650