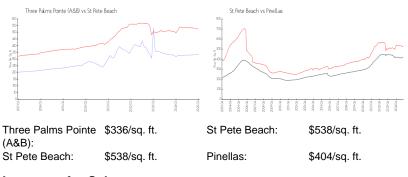

#### **Inventory for Sale**

| Three Palms Pointe (A&B) | 8% |
|--------------------------|----|
| St Pete Beach            | 5% |
| Pinellas                 | 5% |

# Avg. Time to Close Over Last 12 Months

| Three Palms Pointe (A&B) | 81 days |
|--------------------------|---------|
| St Pete Beach            | 74 days |
| Pinellas                 | 92 days |