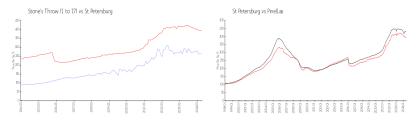

#### **Market Information**

 Stone's Throw (1 to 17):
 \$265/sq. ft.
 St Petersburg:
 \$395/sq. ft.

 St Petersburg:
 \$395/sq. ft.
 Pinellas:
 \$417/sq. ft.